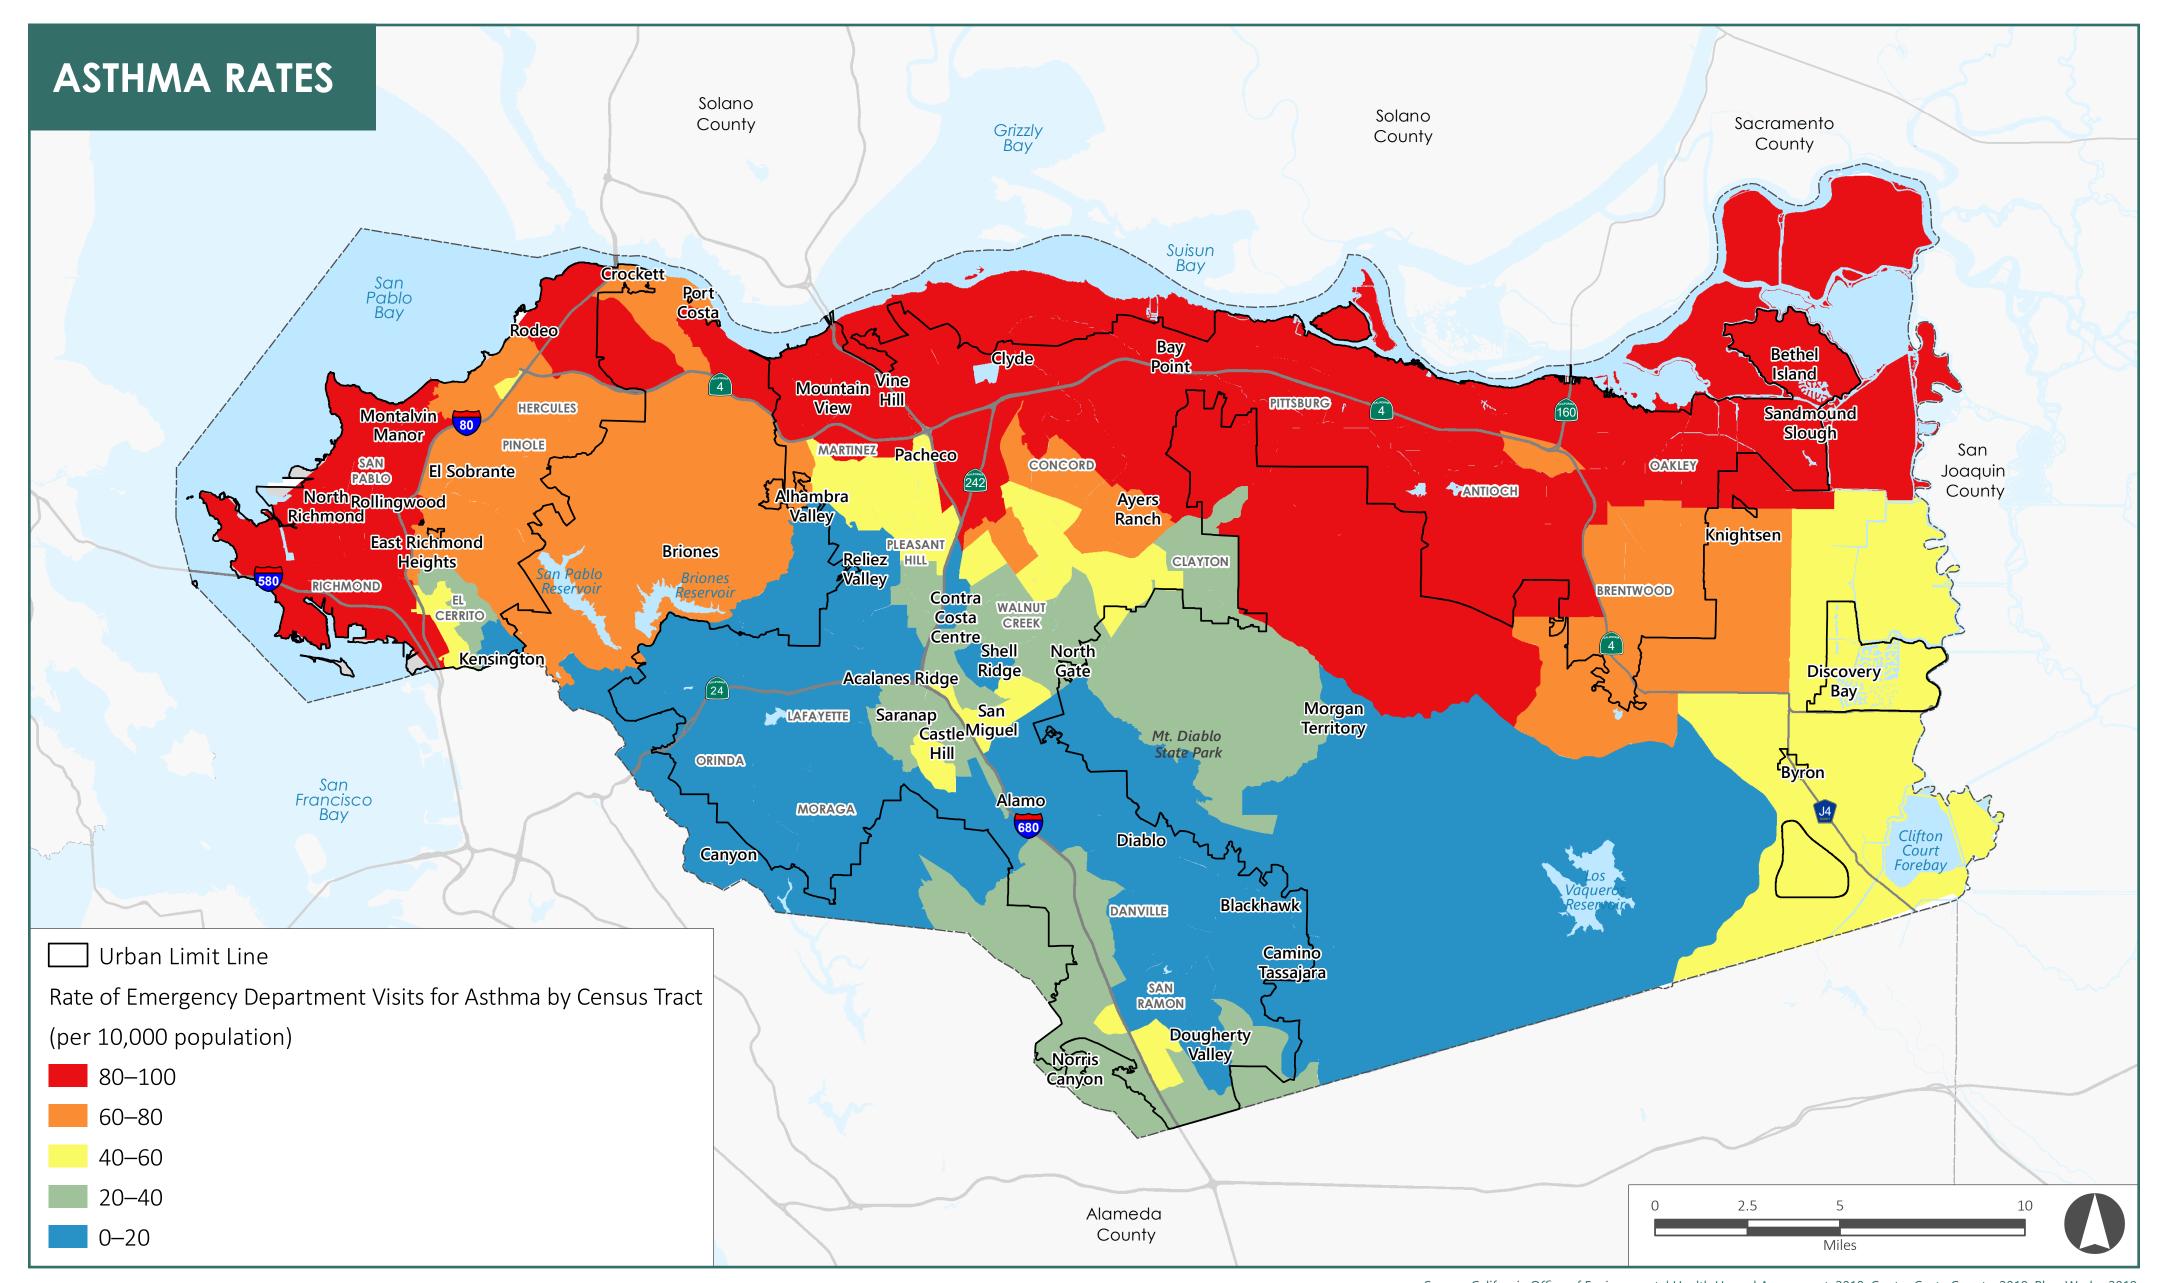

## QUESTIONS:

| What do you think are the most pressing health concerns in your community?                                                                                 |
|------------------------------------------------------------------------------------------------------------------------------------------------------------|
|                                                                                                                                                            |
|                                                                                                                                                            |
|                                                                                                                                                            |
| Do you have convenient access to hospitals and clinics? How could access be improved?                                                                      |
|                                                                                                                                                            |
|                                                                                                                                                            |
|                                                                                                                                                            |
| Do you have convenient access to a grocery store that sells fresh fruit and vegetables? How could access be improved?                                      |
|                                                                                                                                                            |
|                                                                                                                                                            |
|                                                                                                                                                            |
| Would you benefit from convenient access to a community garden?                                                                                            |
|                                                                                                                                                            |
|                                                                                                                                                            |
|                                                                                                                                                            |
| Does your community have the infrastructure and facilities necessary for active recreation (parks, open spaces, bike lanes, etc.)? If not, what is needed? |
|                                                                                                                                                            |
|                                                                                                                                                            |
|                                                                                                                                                            |
| Should the County have a role in encouraging healthy lifestyles? If so, what should it be?                                                                 |
|                                                                                                                                                            |
|                                                                                                                                                            |
|                                                                                                                                                            |