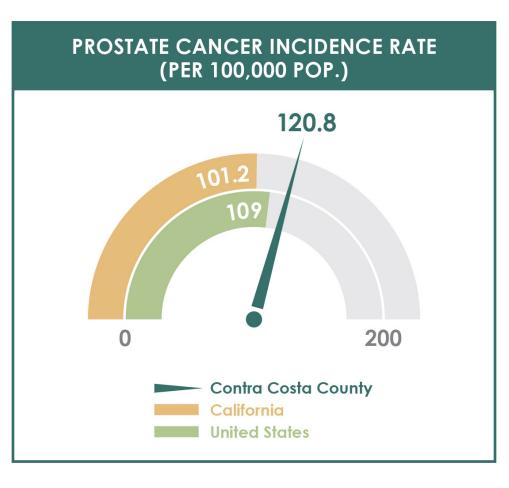

## QUESTIONS:

| What do you think are the most pressing health concerns in your community?                                                                                 |
|------------------------------------------------------------------------------------------------------------------------------------------------------------|
|                                                                                                                                                            |
|                                                                                                                                                            |
|                                                                                                                                                            |
| Do you have convenient access to hospitals and clinics? How could access be improved?                                                                      |
|                                                                                                                                                            |
|                                                                                                                                                            |
|                                                                                                                                                            |
| Do you have convenient access to a grocery store that sells fresh fruit and vegetables? How could access be improved?                                      |
|                                                                                                                                                            |
|                                                                                                                                                            |
|                                                                                                                                                            |
| Would you benefit from convenient access to a community garden?                                                                                            |
|                                                                                                                                                            |
|                                                                                                                                                            |
|                                                                                                                                                            |
| Does your community have the infrastructure and facilities necessary for active recreation (parks, open spaces, bike lanes, etc.)? If not, what is needed? |
|                                                                                                                                                            |
|                                                                                                                                                            |
|                                                                                                                                                            |
| Should the County have a role in encouraging healthy lifestyles? If so, what should it be?                                                                 |
|                                                                                                                                                            |
|                                                                                                                                                            |
|                                                                                                                                                            |