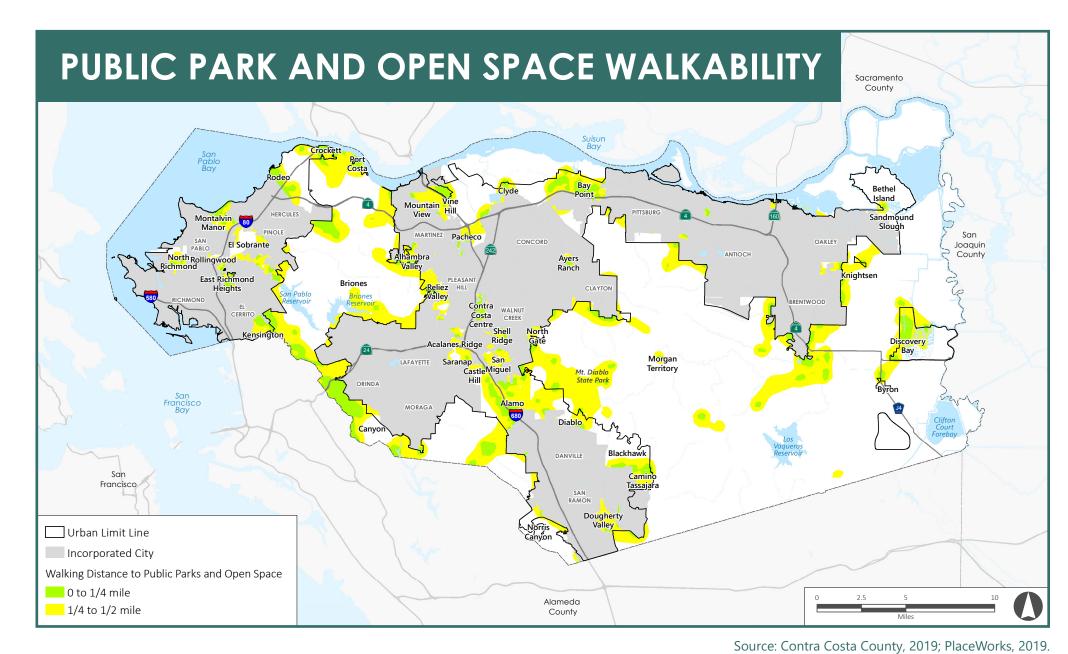

## QUESTIONS:

| What do you think are the most pressing health concerns in your community?                                                                                 |
|------------------------------------------------------------------------------------------------------------------------------------------------------------|
|                                                                                                                                                            |
|                                                                                                                                                            |
|                                                                                                                                                            |
| Do you have convenient access to hospitals and clinics? How could access be improved?                                                                      |
|                                                                                                                                                            |
|                                                                                                                                                            |
|                                                                                                                                                            |
| Do you have convenient access to a grocery store that sells fresh fruit and vegetables? How could access be improved?                                      |
|                                                                                                                                                            |
|                                                                                                                                                            |
|                                                                                                                                                            |
| Would you benefit from convenient access to a community garden?                                                                                            |
|                                                                                                                                                            |
|                                                                                                                                                            |
|                                                                                                                                                            |
| Does your community have the infrastructure and facilities necessary for active recreation (parks, open spaces, bike lanes, etc.)? If not, what is needed? |
|                                                                                                                                                            |
|                                                                                                                                                            |
|                                                                                                                                                            |
| Should the County have a role in encouraging healthy lifestyles? If so, what should it be?                                                                 |
|                                                                                                                                                            |
|                                                                                                                                                            |
|                                                                                                                                                            |