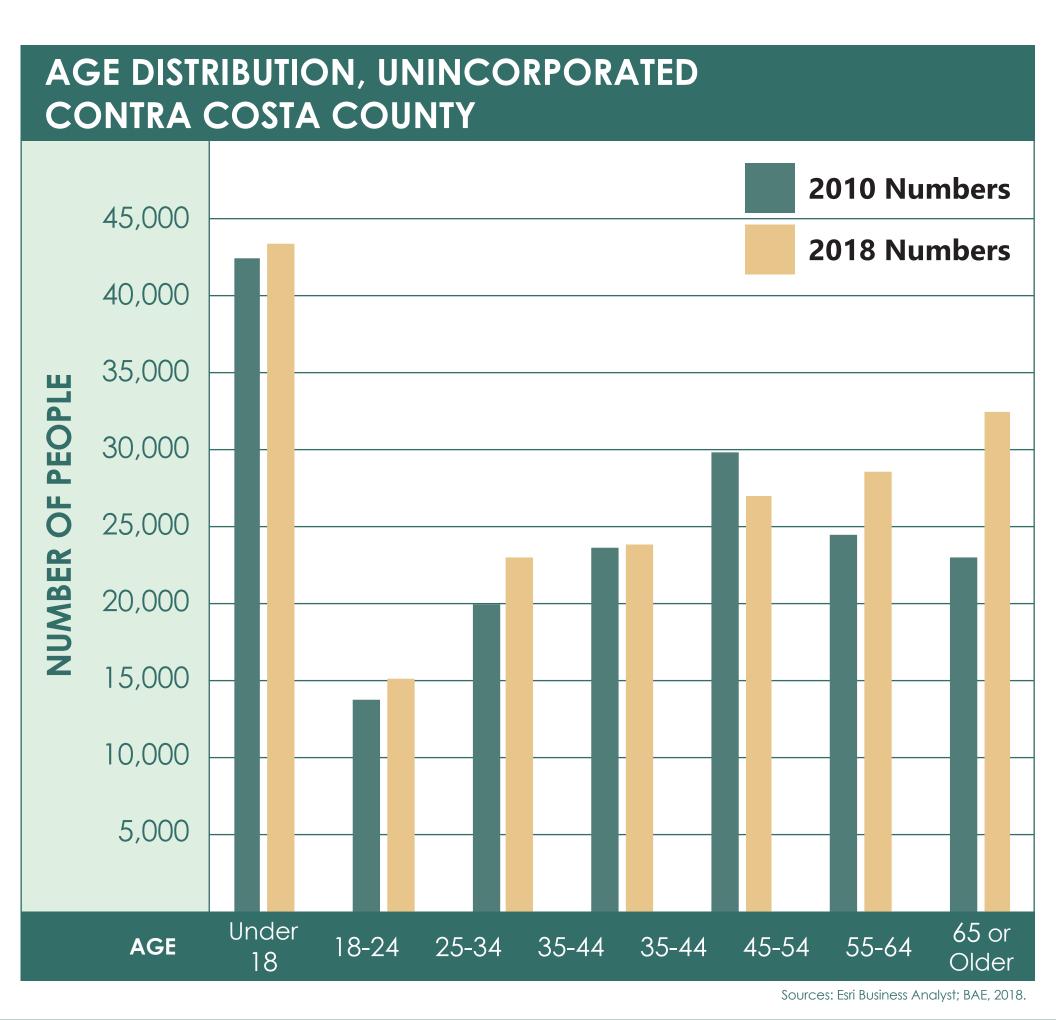

## COMMUNITY HEALTH























## COMMUNITY HEALTH

## QUESTIONS:

| What do you think are the most pressing health concerns in your community?                                                                                 |
|------------------------------------------------------------------------------------------------------------------------------------------------------------|
|                                                                                                                                                            |
|                                                                                                                                                            |
|