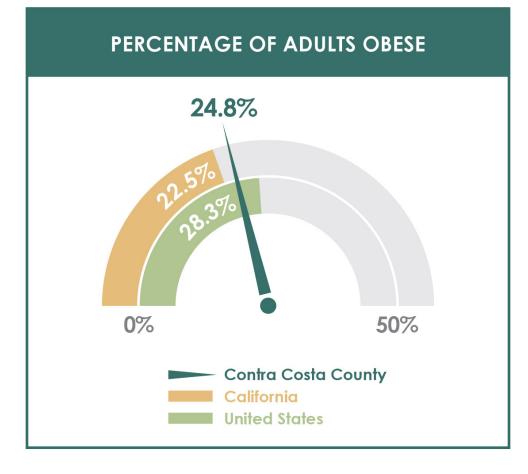

## QUESTIONS:

| What do you think are the most pressing health concerns in your community?                                                                                 |
|------------------------------------------------------------------------------------------------------------------------------------------------------------|
|                                                                                                                                                            |
|                                                                                                                                                            |
|                                                                                                                                                            |
| Do you have convenient access to hospitals and clinics? How could access be improved?                                                                      |
|                                                                                                                                                            |
|                                                                                                                                                            |
|                                                                                                                                                            |
| Do you have convenient access to a grocery store that sells fresh fruit and vegetables? How could access be improved?                                      |
|                                                                                                                                                            |
|                                                                                                                                                            |
|                                                                                                                                                            |
| Would you benefit from convenient access to a community garden?                                                                                            |
|                                                                                                                                                            |
|                                                                                                                                                            |
|                                                                                                                                                            |
| Does your community have the infrastructure and facilities necessary for active recreation (parks, open spaces, bike lanes, etc.)? If not, what is needed? |
|                                                                                                                                                            |
|                                                                                                                                                            |
|                                                                                                                                                            |
| Should the County have a role in encouraging healthy lifestyles? If so, what should it be?                                                                 |
|                                                                                                                                                            |
|                                                                                                                                                            |
|                                                                                                                                                            |