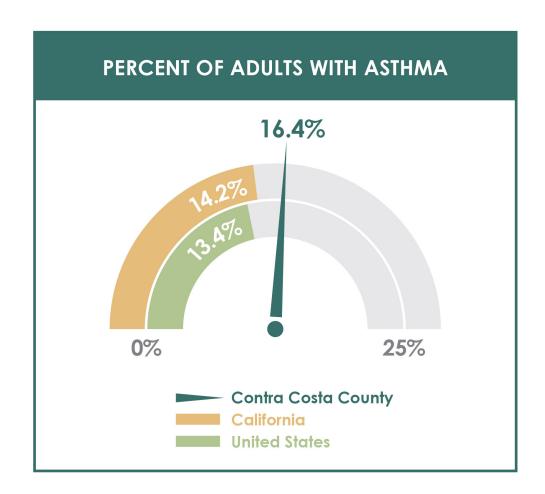

## QUESTIONS:

| What do you think are the most pressing health concerns in your community?                                                                                 |
|------------------------------------------------------------------------------------------------------------------------------------------------------------|
|                                                                                                                                                            |
|                                                                                                                                                            |
|                                                                                                                                                            |
| Do you have convenient access to hospitals and clinics? How could access be improved?                                                                      |
|                                                                                                                                                            |
|                                                                                                                                                            |
|                                                                                                                                                            |
| Do you have convenient access to a grocery store that sells fresh fruit and vegetables? How could access be improved?                                      |
|                                                                                                                                                            |
|                                                                                                                                                            |
|                                                                                                                                                            |
| Would you benefit from convenient access to a community garden?                                                                                            |
|                                                                                                                                                            |
|                                                                                                                                                            |
|                                                                                                                                                            |
| Does your community have the infrastructure and facilities necessary for active recreation (parks, open spaces, bike lanes, etc.)? If not, what is needed? |
|                                                                                                                                                            |
|                                                                                                                                                            |
|                                                                                                                                                            |
| Should the County have a role in encouraging healthy lifestyles? If so, what should it be?                                                                 |
|                                                                                                                                                            |
|                                                                                                                                                            |
|                                                                                                                                                            |