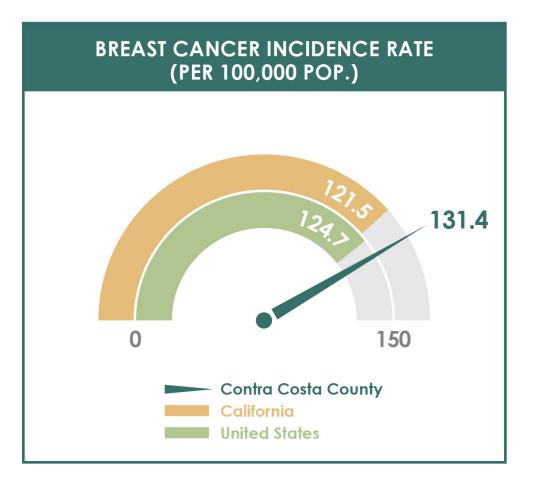

## QUESTIONS:

| What do you think are the most pressing health concerns in your community?                                                                                 |
|------------------------------------------------------------------------------------------------------------------------------------------------------------|
|                                                                                                                                                            |
|                                                                                                                                                            |
|                                                                                                                                                            |
| Do you have convenient access to hospitals and clinics? How could access be improved?                                                                      |
|                                                                                                                                                            |
|                                                                                                                                                            |
|                                                                                                                                                            |
| Do you have convenient access to a grocery store that sells fresh fruit and vegetables? How could access be improved?                                      |
|                                                                                                                                                            |
|                                                                                                                                                            |
|                                                                                                                                                            |
| Would you benefit from convenient access to a community garden?                                                                                            |
|                                                                                                                                                            |
|                                                                                                                                                            |
|                                                                                                                                                            |
| Does your community have the infrastructure and facilities necessary for active recreation (parks, open spaces, bike lanes, etc.)? If not, what is needed? |
|                                                                                                                                                            |
|                                                                                                                                                            |
|                                                                                                                                                            |
| Should the County have a role in encouraging healthy lifestyles? If so, what should it be?                                                                 |
|                                                                                                                                                            |
|                                                                                                                                                            |
|                                                                                                                                                            |