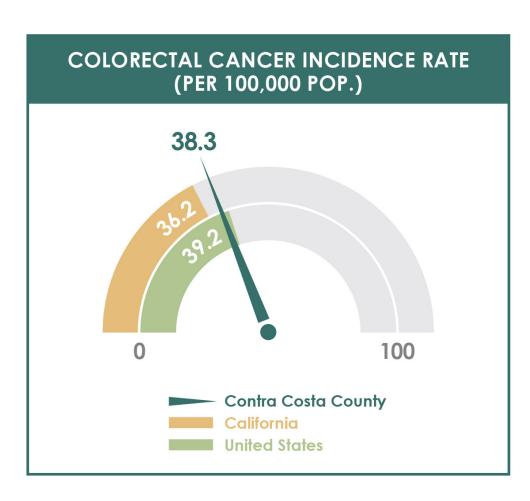

## QUESTIONS:

| What do you think are the most pressing health concerns in your community?                                                                                 |
|------------------------------------------------------------------------------------------------------------------------------------------------------------|
|                                                                                                                                                            |
|                                                                                                                                                            |
|                                                                                                                                                            |
| Do you have convenient access to hospitals and clinics? How could access be improved?                                                                      |
|                                                                                                                                                            |
|                                                                                                                                                            |
|                                                                                                                                                            |
| Do you have convenient access to a grocery store that sells fresh fruit and vegetables? How could access be improved?                                      |
|                                                                                                                                                            |
|                                                                                                                                                            |
|                                                                                                                                                            |
| Would you benefit from convenient access to a community garden?                                                                                            |
|                                                                                                                                                            |
|                                                                                                                                                            |
|                                                                                                                                                            |
| Does your community have the infrastructure and facilities necessary for active recreation (parks, open spaces, bike lanes, etc.)? If not, what is needed? |
|                                                                                                                                                            |
|                                                                                                                                                            |
|                                                                                                                                                            |
| Should the County have a role in encouraging healthy lifestyles? If so, what should it be?                                                                 |
|                                                                                                                                                            |
|                                                                                                                                                            |
|                                                                                                                                                            |