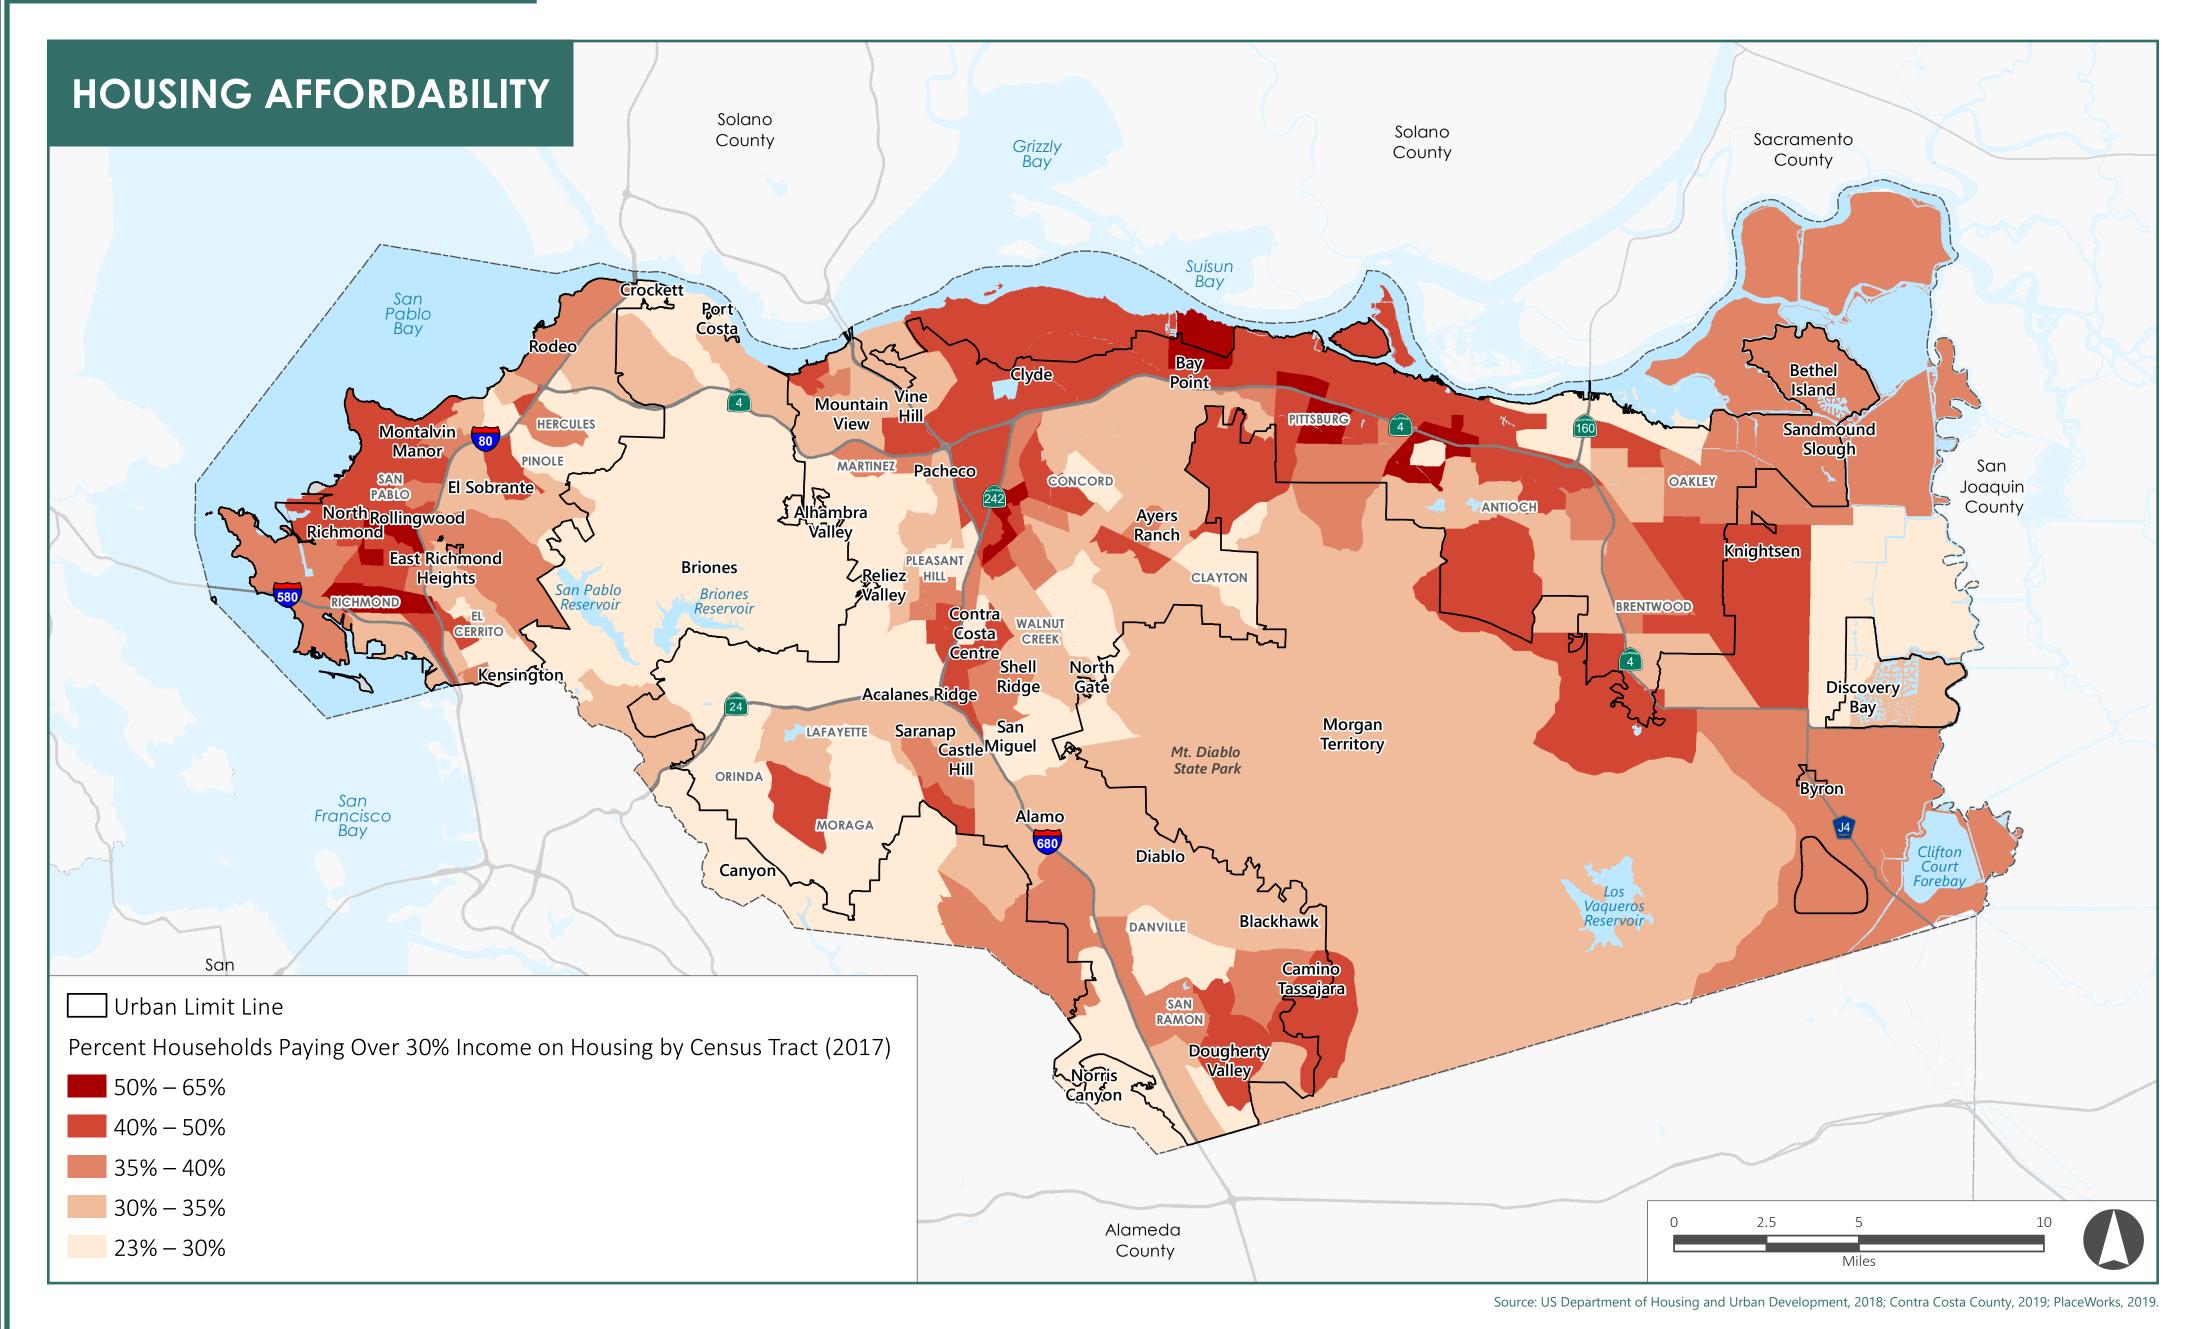

## HOUSING



The Point in Time (PIT) count is a one-day census of persons experiencing homelessness and living in shelters and uninhabitable locations in Contra Costa County.

### UNINCORPORATED CONTRA COSTA COUNTY HOUSING TYPES



#### PROGRESS TOWARDS MEETING THE 2014-2022 REGIONAL HOUSING NEEDS ALLOCATION



Annual Housing Element Progress Report, Contra Costa County 2017.

## **Persons Experiencing**

**50**% of persons experiencing homelessness report living in **Homelessness Contra Costa County for 20 Years or More** 

2,234 **CHARACTERISTICS** 65% reported a disability

**January 23, 2018** 





**100** Veterans

#### CHANGE IN HOUSING TYPES IN UNINCORPORATED CONTRA COSTA COUNTY (2010 TO 2017)

| HOUSING TYPE |                          | 2000   | 2017   | %<br>CHANGE |
|--------------|-------