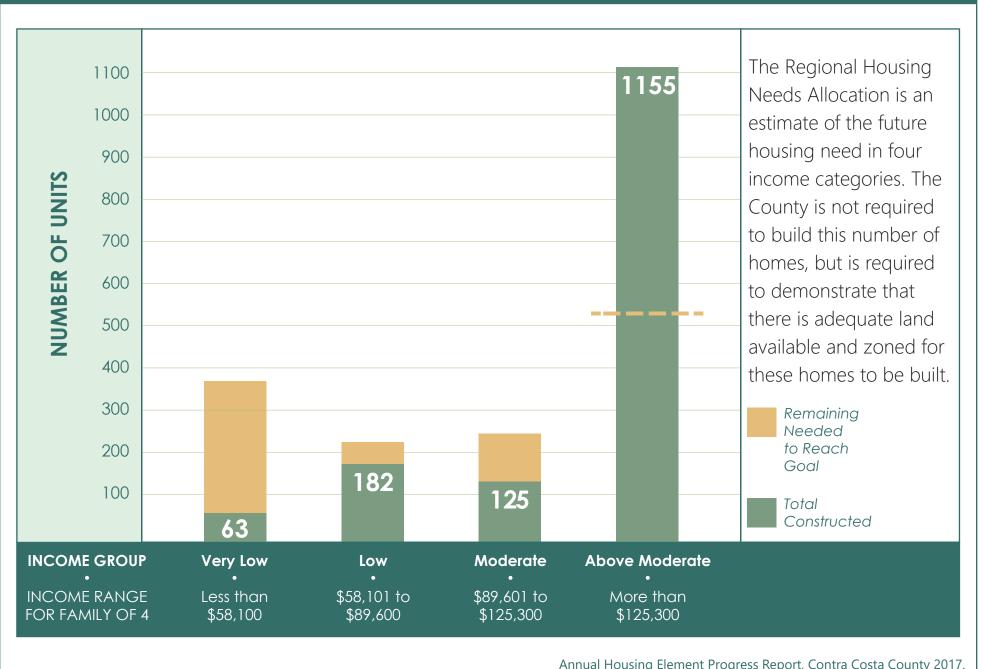

#### PROGRESS TOWARDS MEETING THE 2014-2022 REGIONAL HOUSING NEEDS ALLOCATION

Annual Housing Element Progress Report, Contra Costa County 2017.