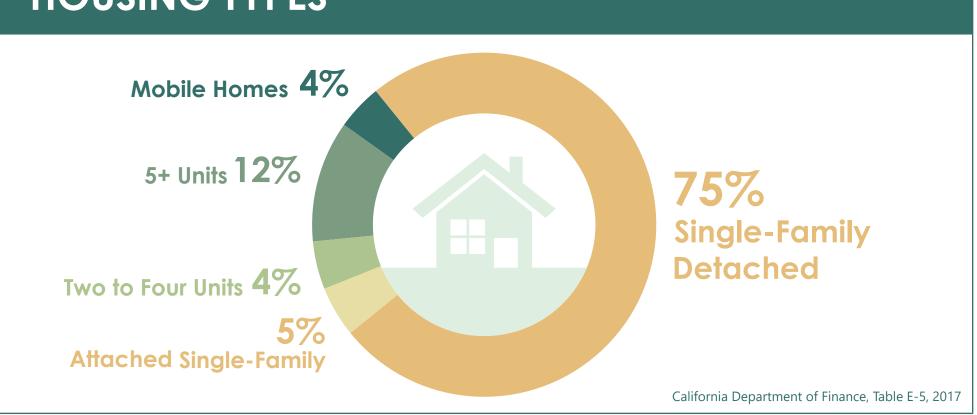

### UNINCORPORATED CONTRA COSTA COUNTY HOUSING TYPES

#### CHANGE IN HOUSING TYPES IN UNINCORPORATED CONTRA COSTA COUNTY (2010 TO 2017)

| HOUSING TYPE |                          | 2000   | 2017   | %<br>CHANGE |
|--------------|--------------------------|--------|--------|-------------|
| S            | ingle-Family<br>Detached | 47,199 | 48,316 | 2%          |
|              | ingle-Family<br>Attached | 2,899  | 2,960  | 2%          |
|              | wo to Four Units         | 2,661  | 2,661  | 0%          |
| F            | ive+ Units               | 6,824  | 7,366  | 8%          |
|              | Nobile Homes             | 2,818  | 2,817  | 0%          |
| TOTAL UNITS  |                          | 62,401 | 64,120 | 3%          |

Source: California Department of Finance, Table E-5, 2017.