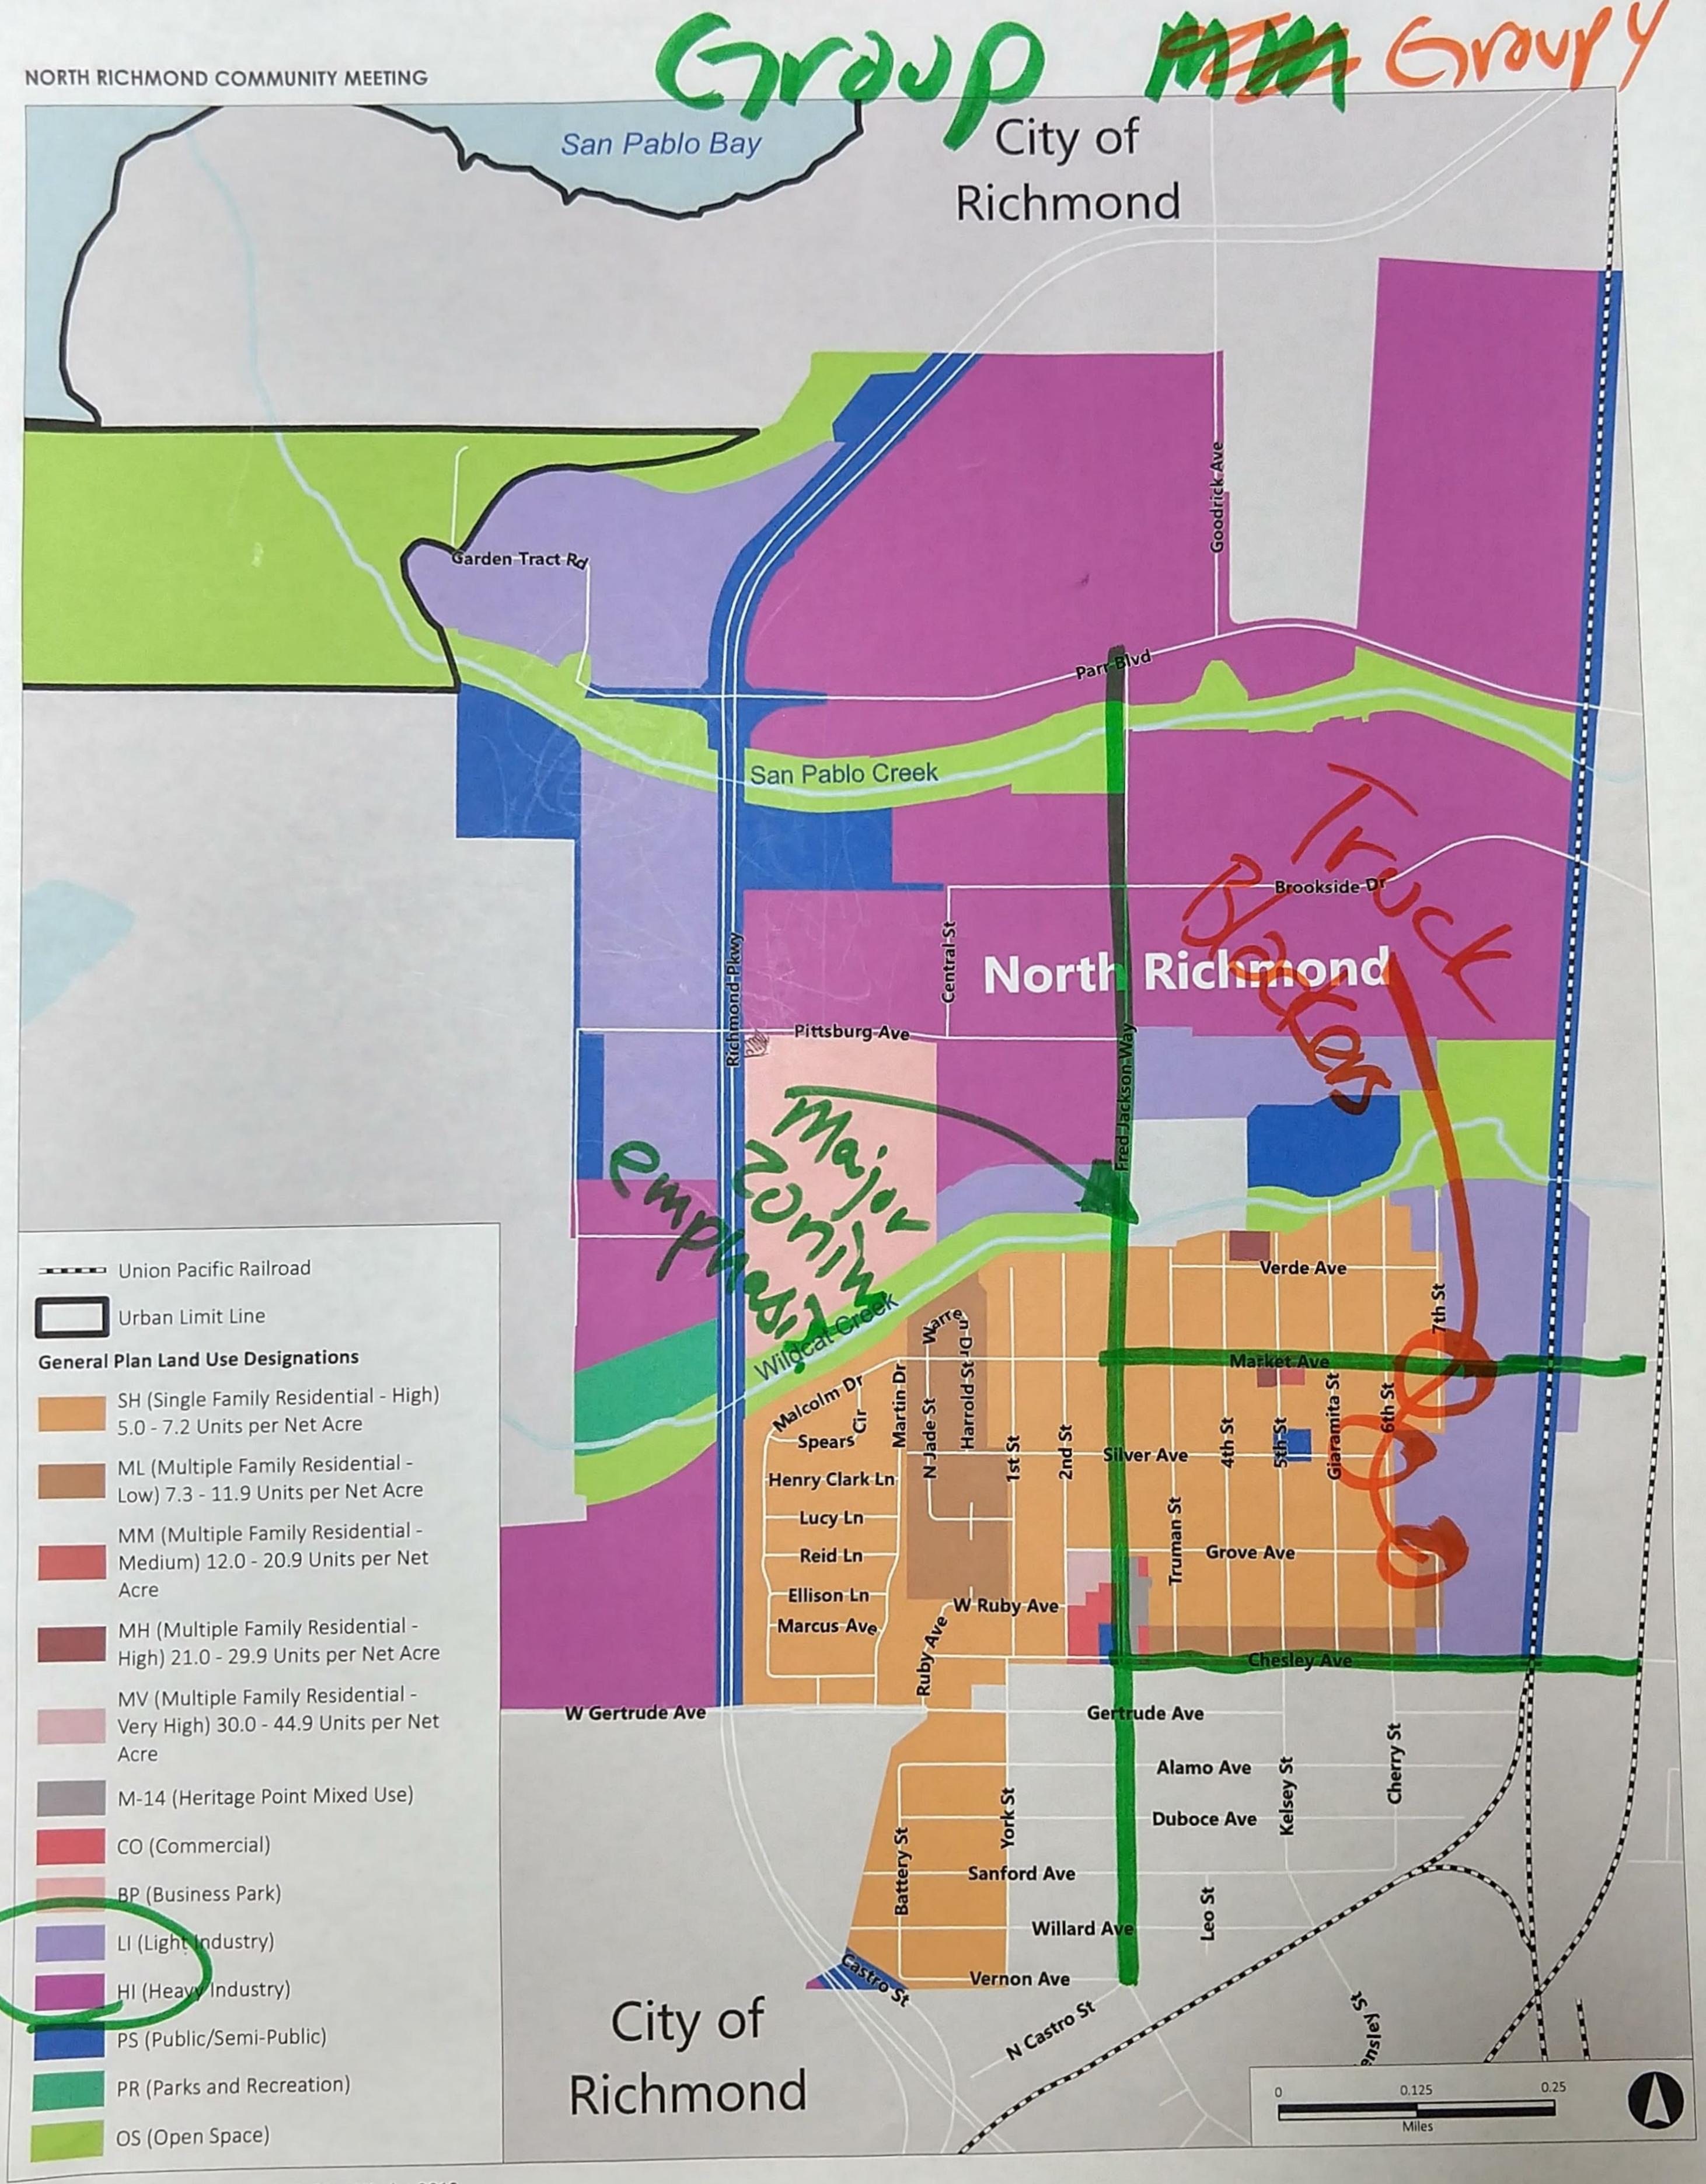

### Question 2: Do you think changes are needed to the planned land uses shown in the General Plan land use and zoning maps? If so, what changes are needed?

- Fill vacant lots and buildings with community amenities, such as community gardens.
- Improve and connect trails to and from the bay shore, Wildcat Creek, and Verde Elementary.
- Improve railway crossings by creating grade separations.
- Allow mixed-use development along Fred Jackson Way.
- Offer a range of housing types, including single-family and multi-family homes, to meet a range of income levels.
- Rezone the heavy industrial area; consider housing, mixed use, and parks and open space.
- Rezone industrial land south of Brookside to create a "safety zone" and reduce industrial pollution adjacent to Verde Elementary School.

-> May 30 - Urban Tilth Wildcat Creek event -> Wildcat Creek used to be asset/play area - Nowtenced Reconnect to nature + Shoreline Clean Up 6- bring people together L Need a clear plan to attract funding -> Add/fix Sidewalks for people with disabilities NR is walkable size/scale - Concern about industrial Uses and pollution next to School Rezone Industrial land South of Brookside-"Safety tone w/4-ban forest"