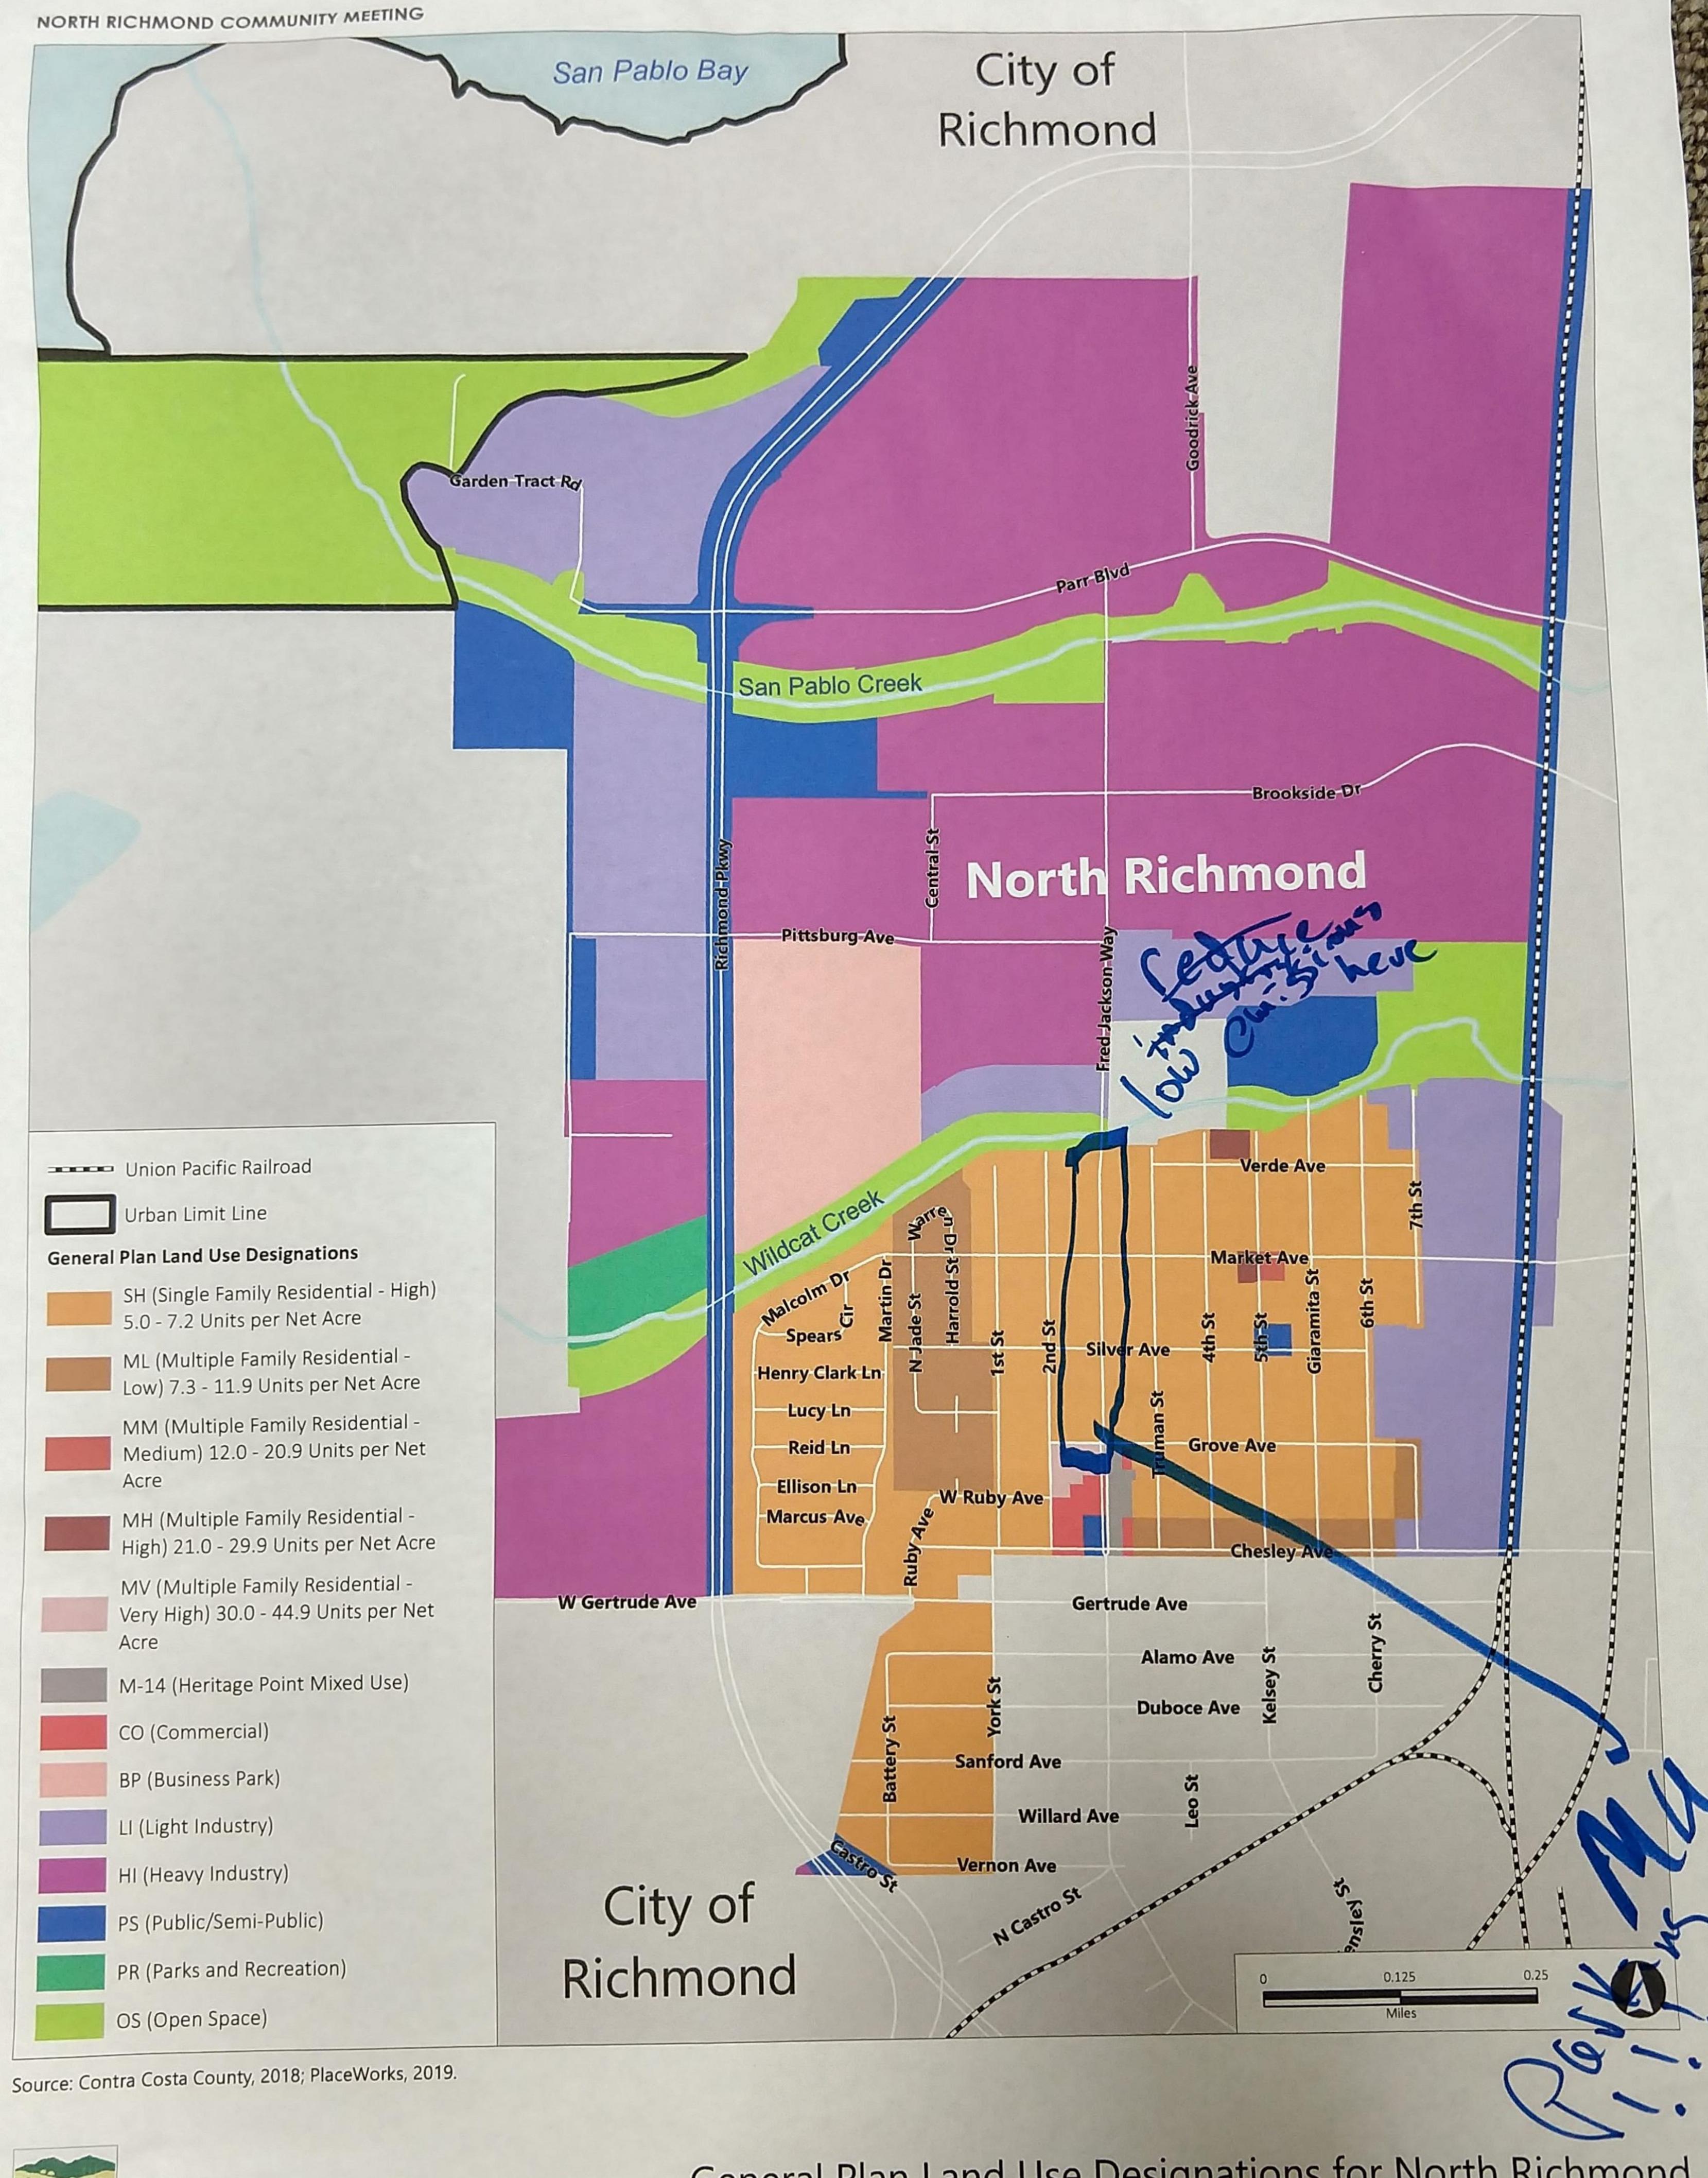

### Question 2: Do you think changes are needed to the planned land uses shown in the General Plan land use and zoning maps? If so, what changes are needed?

- Fill vacant lots and buildings with community amenities, such as community gardens.
- Improve and connect trails to and from the bay shore, Wildcat Creek, and Verde Elementary.
- Improve railway crossings by creating grade separations.
- Allow mixed-use development along Fred Jackson Way.
- Offer a range of housing types, including single-family and multi-family homes, to meet a range of income levels.
- Rezone the heavy industrial area; consider housing, mixed use, and parks and open space.
- Rezone industrial land south of Brookside to create a "safety zone" and reduce industrial pollution adjacent to Verde Elementary School.