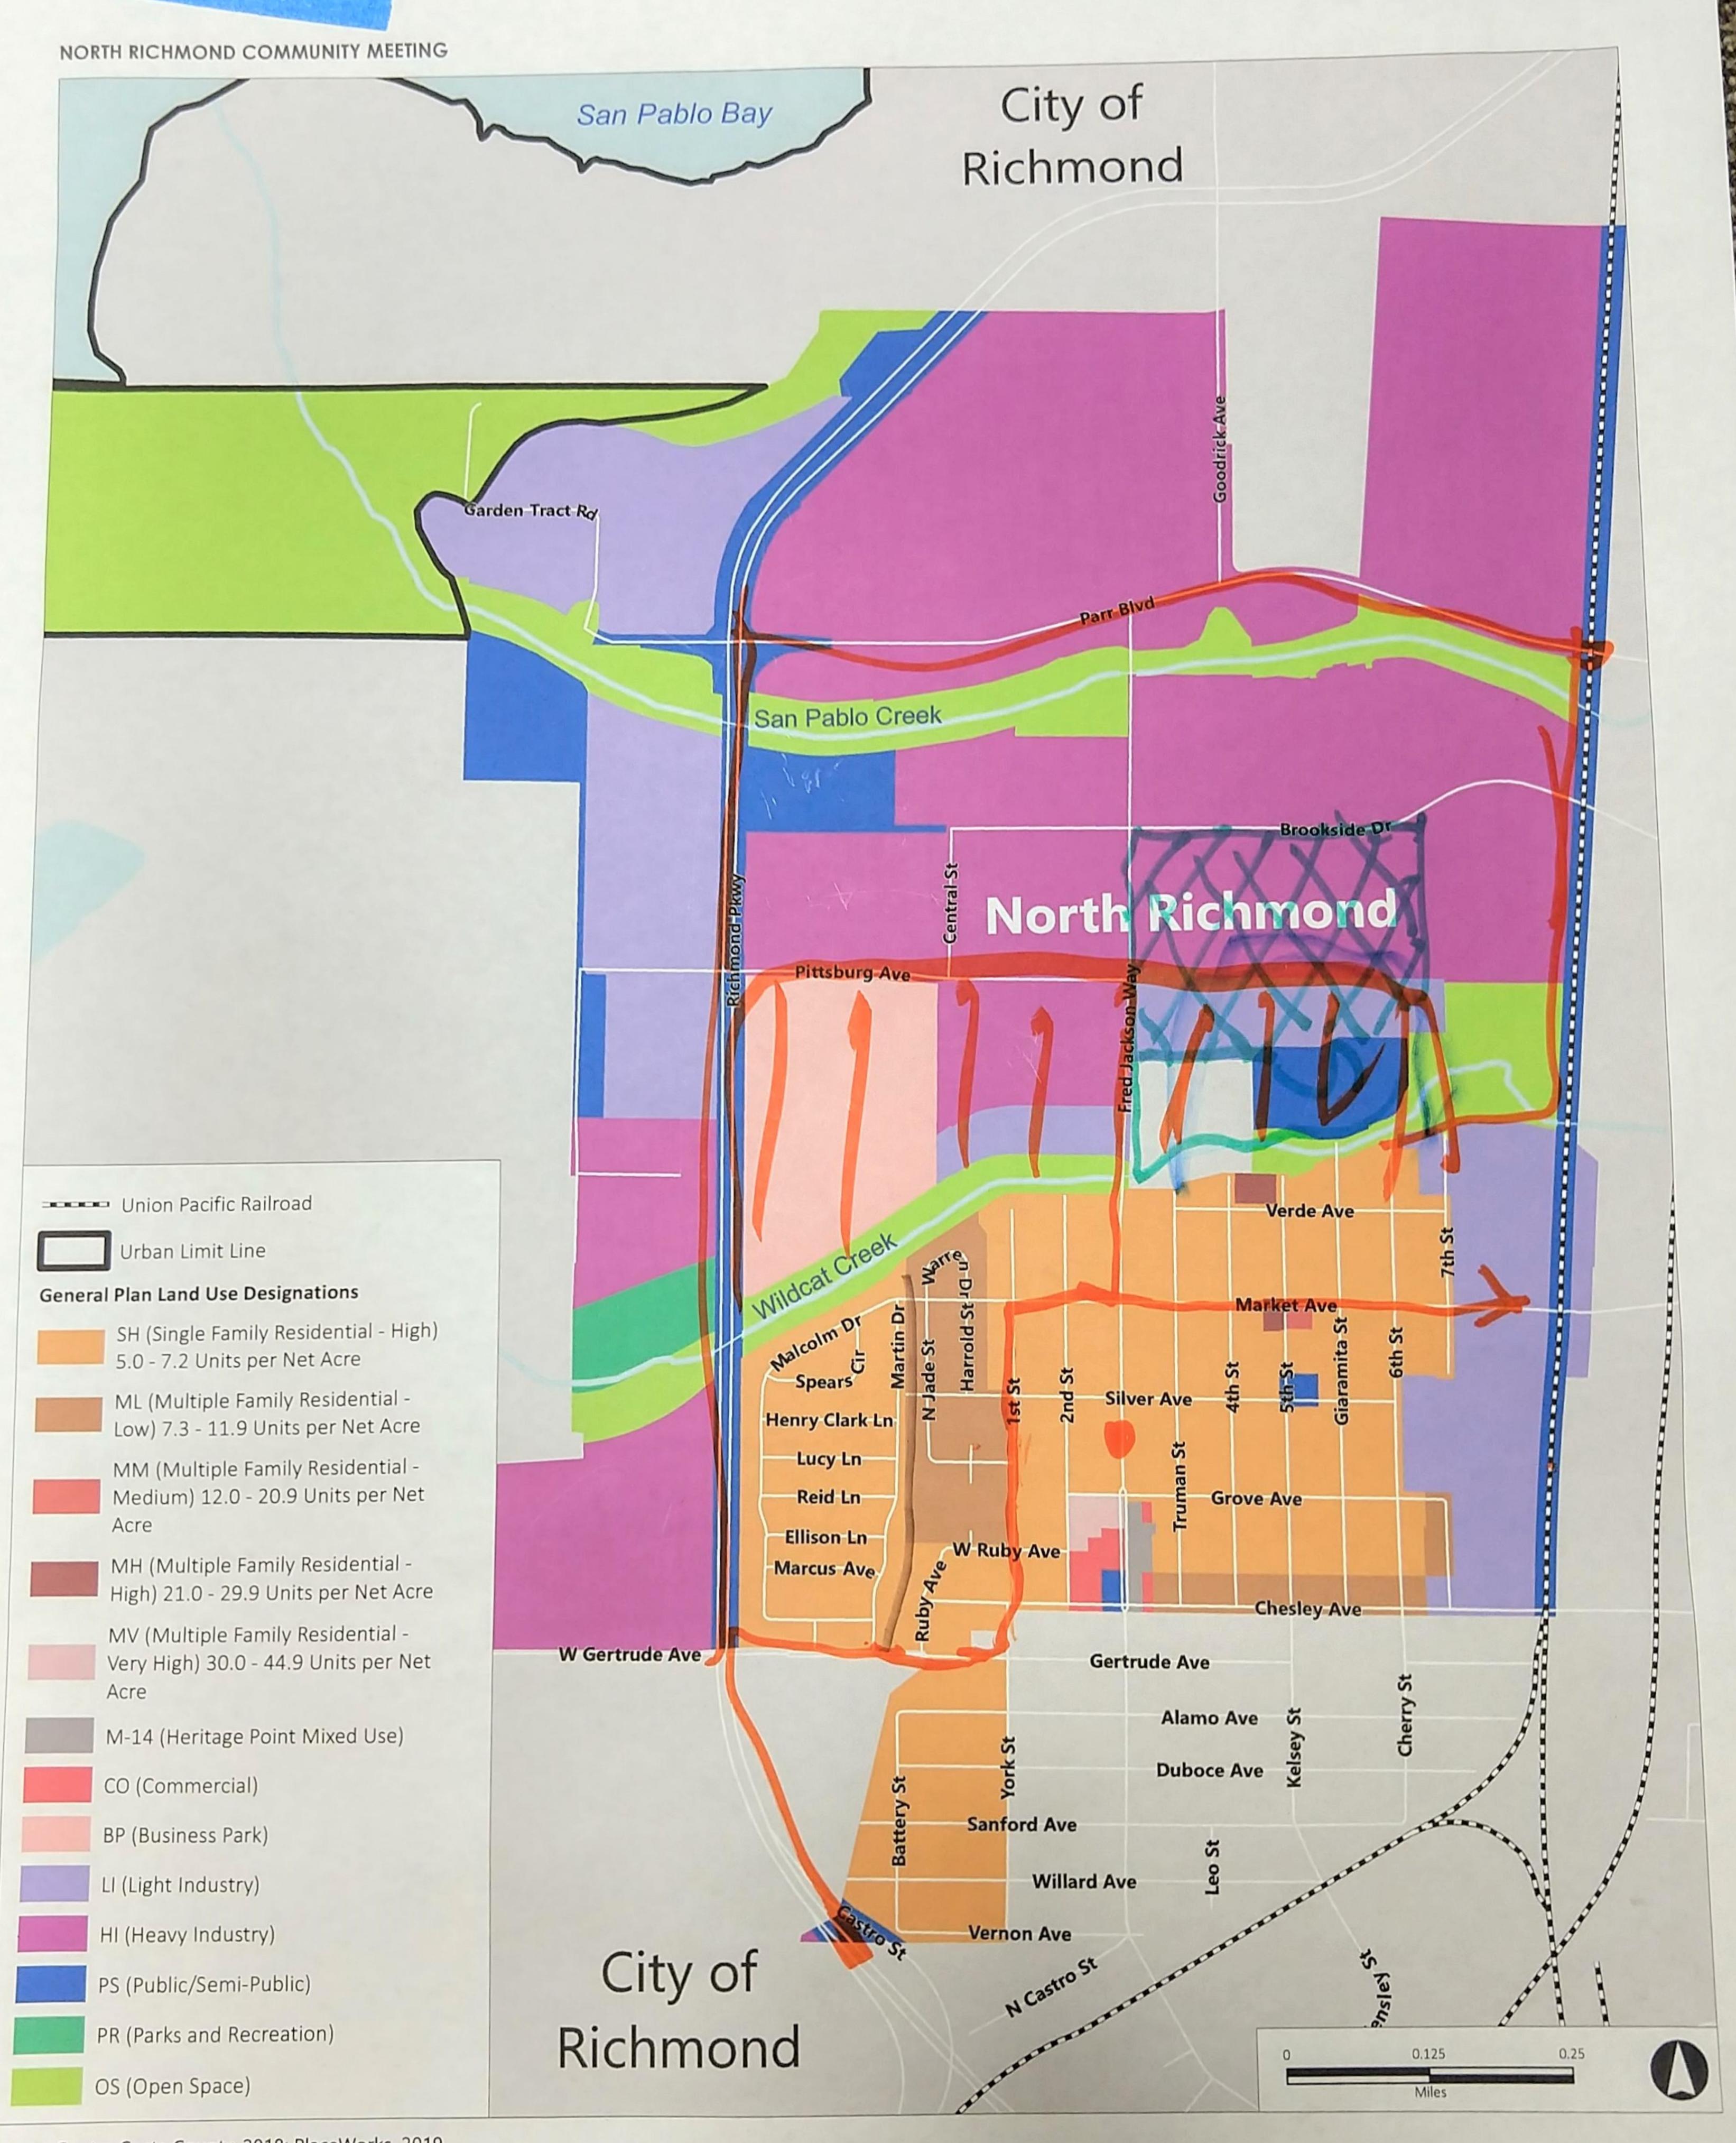

### Question 2: Do you think changes are needed to the planned land uses shown in the General Plan land use and zoning maps? If so, what changes are needed?

- Fill vacant lots and buildings with community amenities, such as community gardens.
- Improve and connect trails to and from the bay shore, Wildcat Creek, and Verde Elementary.
- Improve railway crossings by creating grade separations.
- Allow mixed-use development along Fred Jackson Way.
- Offer a range of housing types, including single-family and multi-family homes, to meet a range of income levels.
- Rezone the heavy industrial area; consider housing, mixed use, and parks and open space.
- Rezone industrial land south of Brookside to create a "safety zone" and reduce industrial pollution adjacent to Verde Elementary School.

-> May 30 - Urban Tilth Wildcat Creek event -> Wildcat Creek used to be asset/play area - Nowtenced Reconnect to nature + Shoreline Clean Up 6- bring people together L Need a clear plan to attract funding -> Add/fix Sidewalks for people with disabilities NR is walkable size/scale - Concern about industrial Uses and pollution next to School Rezone Industrial land South of Brookside-"Safety tone w/4-ban forest"

-> places to de-stress and learn eg. forestry, agricultire 3 coordinate with City of Richmond to increase access to A's Field -> Opportunity Zone should benefit local residents-not only new industrial businesses Concern: Pump Station is outdated Direct funding to most vulnerable of prioritize communities. like NR [who and ministers?] Add traffic calming on 1st roundabouts? To reduce Cut thru traffic sgateway nuestigate modular construction to make hollsing more affordable and energy efficient