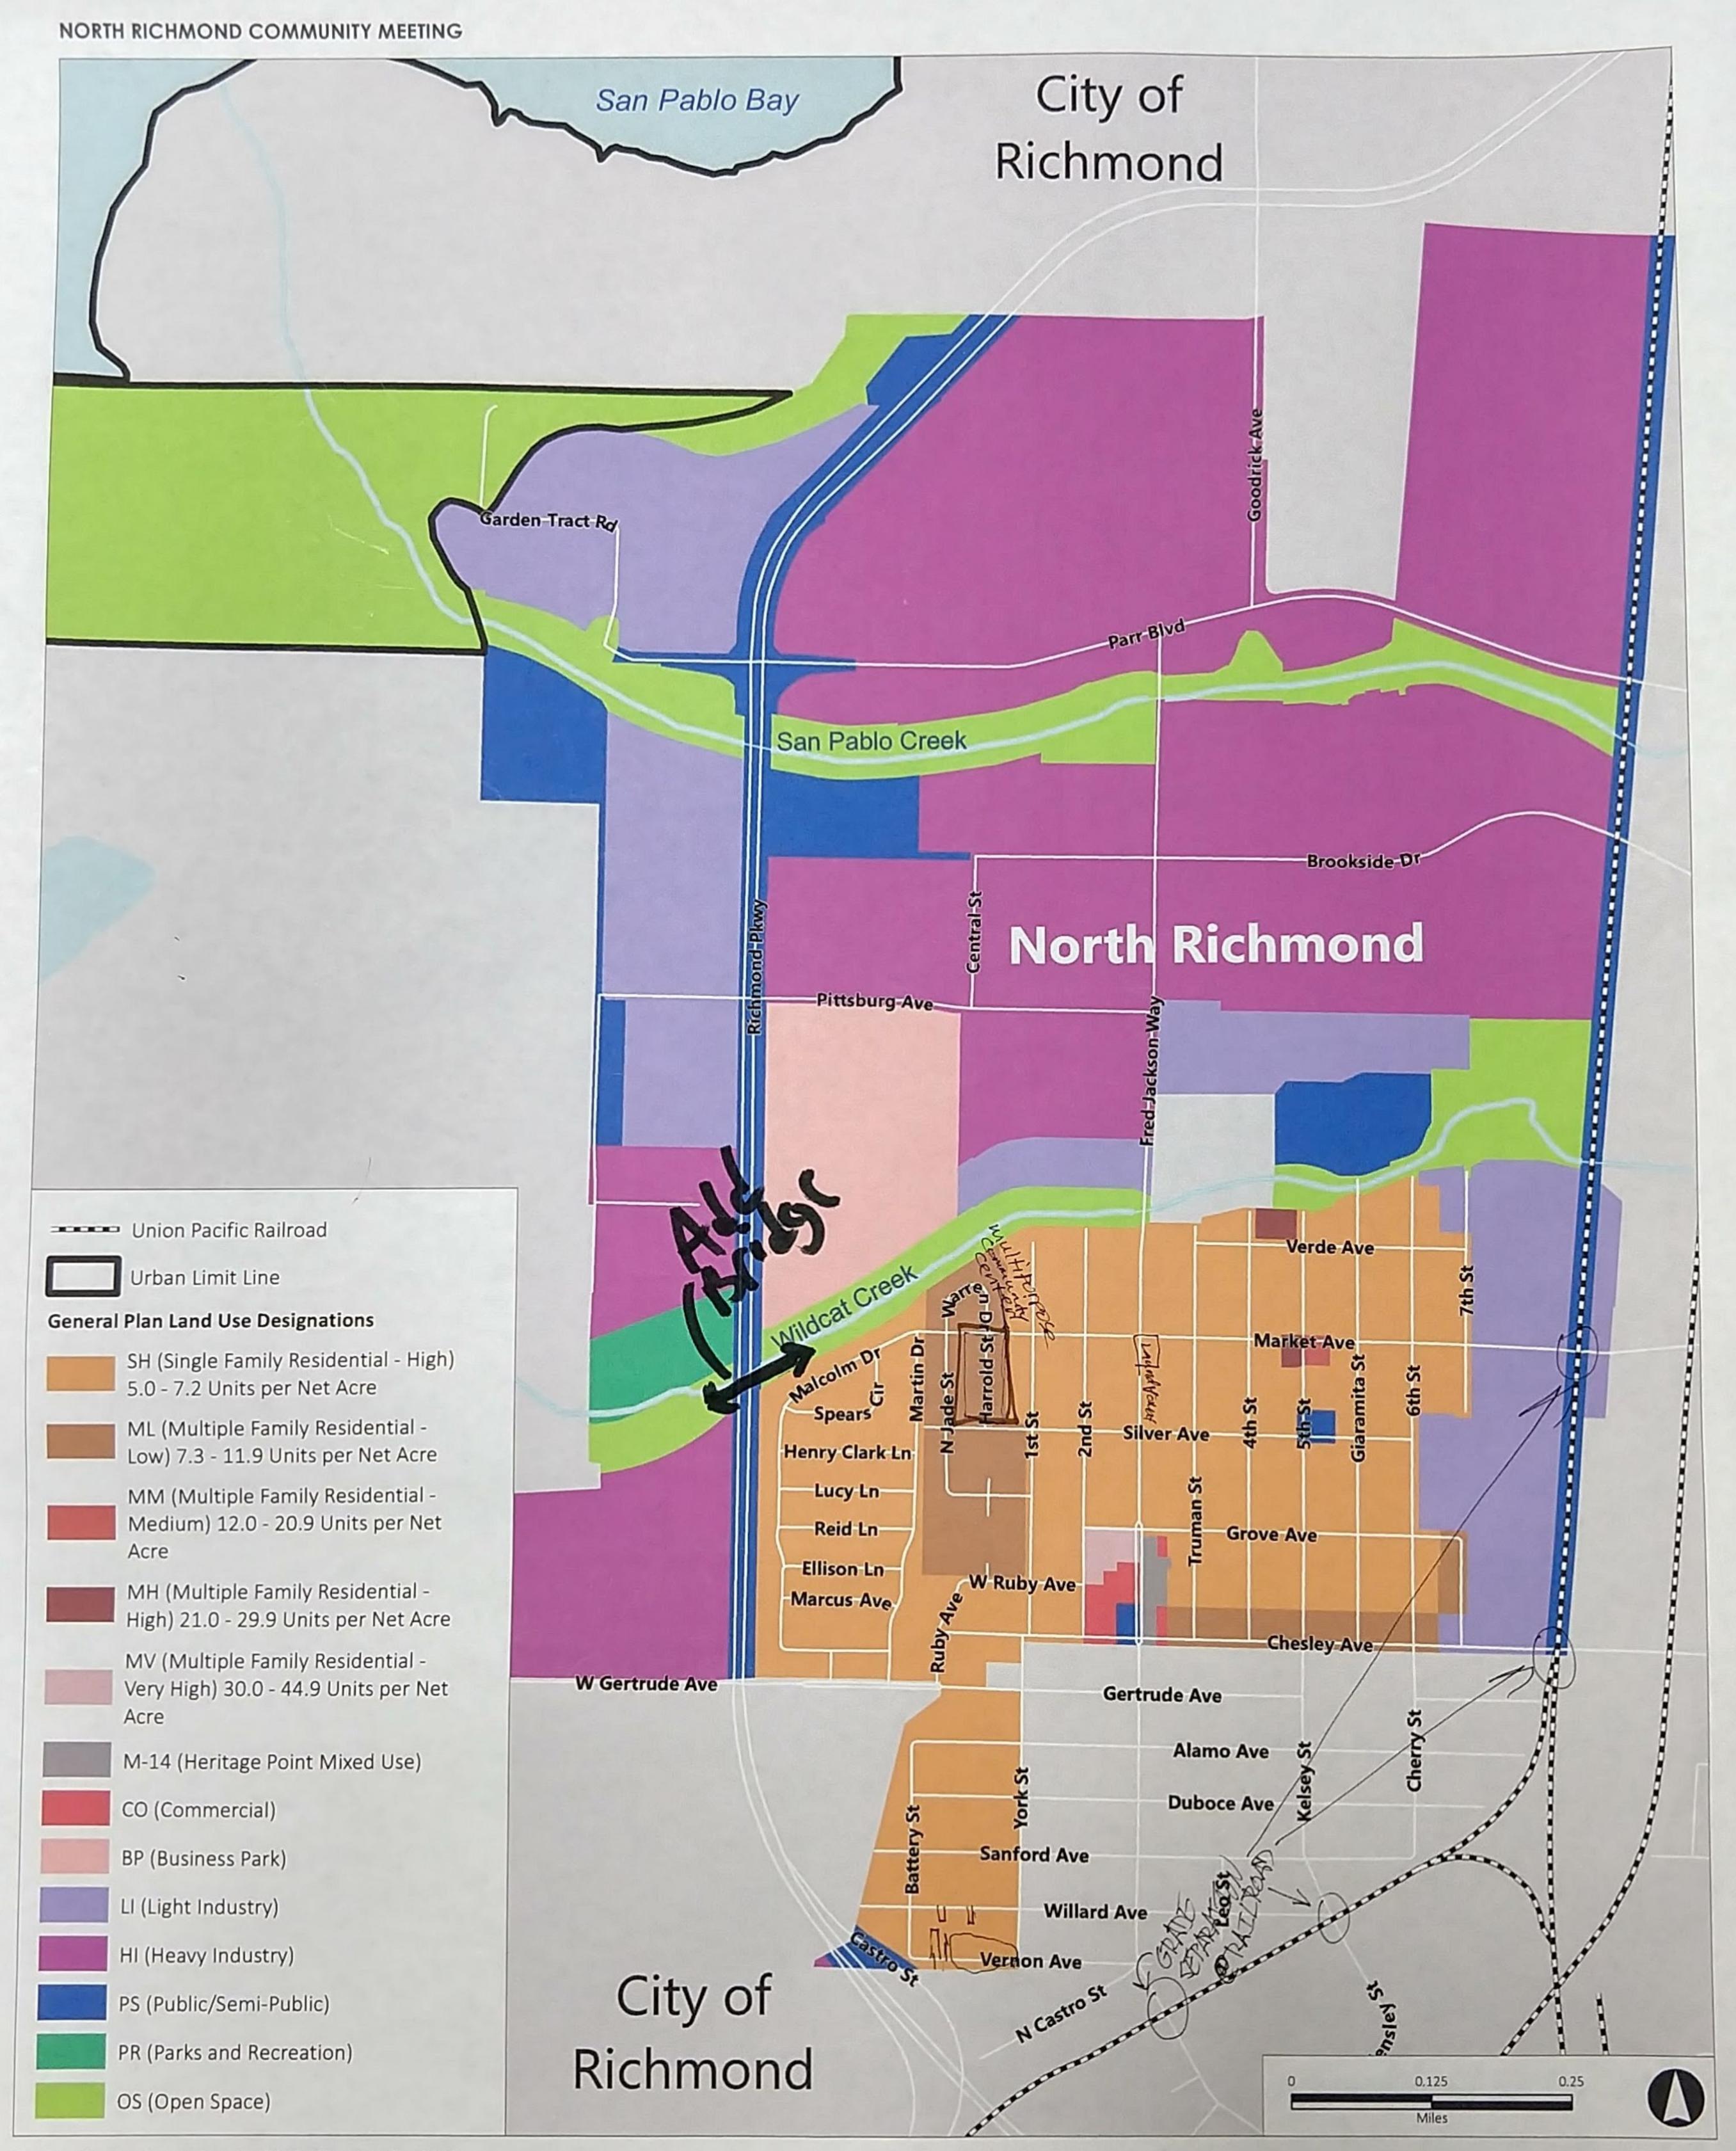

### Question 2: Do you think changes are needed to the planned land uses shown in the General Plan land use and zoning maps? If so, what changes are needed?

- Fill vacant lots and buildings with community amenities, such as community gardens.
- Improve and connect trails to and from the bay shore, Wildcat Creek, and Verde Elementary.
- Improve railway crossings by creating grade separations.
- Allow mixed-use development along Fred Jackson Way.
- Offer a range of housing types, including single-family and multi-family homes, to meet a range of income levels.
- Rezone the heavy industrial area; consider housing, mixed use, and parks and open space.
- Rezone industrial land south of Brookside to create a "safety zone" and reduce industrial pollution adjacent to Verde Elementary School.

-> May 30 - Urban Tilth Wildcat Creek event -> Wildcat Creek used to be asset/play area - Nowtenced Reconnect to nature + Shoreline Clean Up 6- bring people together L Need a clear plan to attract funding -> Add/fix Sidewalks for people with disabilities NR is walkable size/scale - Concern about industrial Uses and pollution next to School Rezone Industrial land South of Brookside-"Safety tone w/4-ban forest"