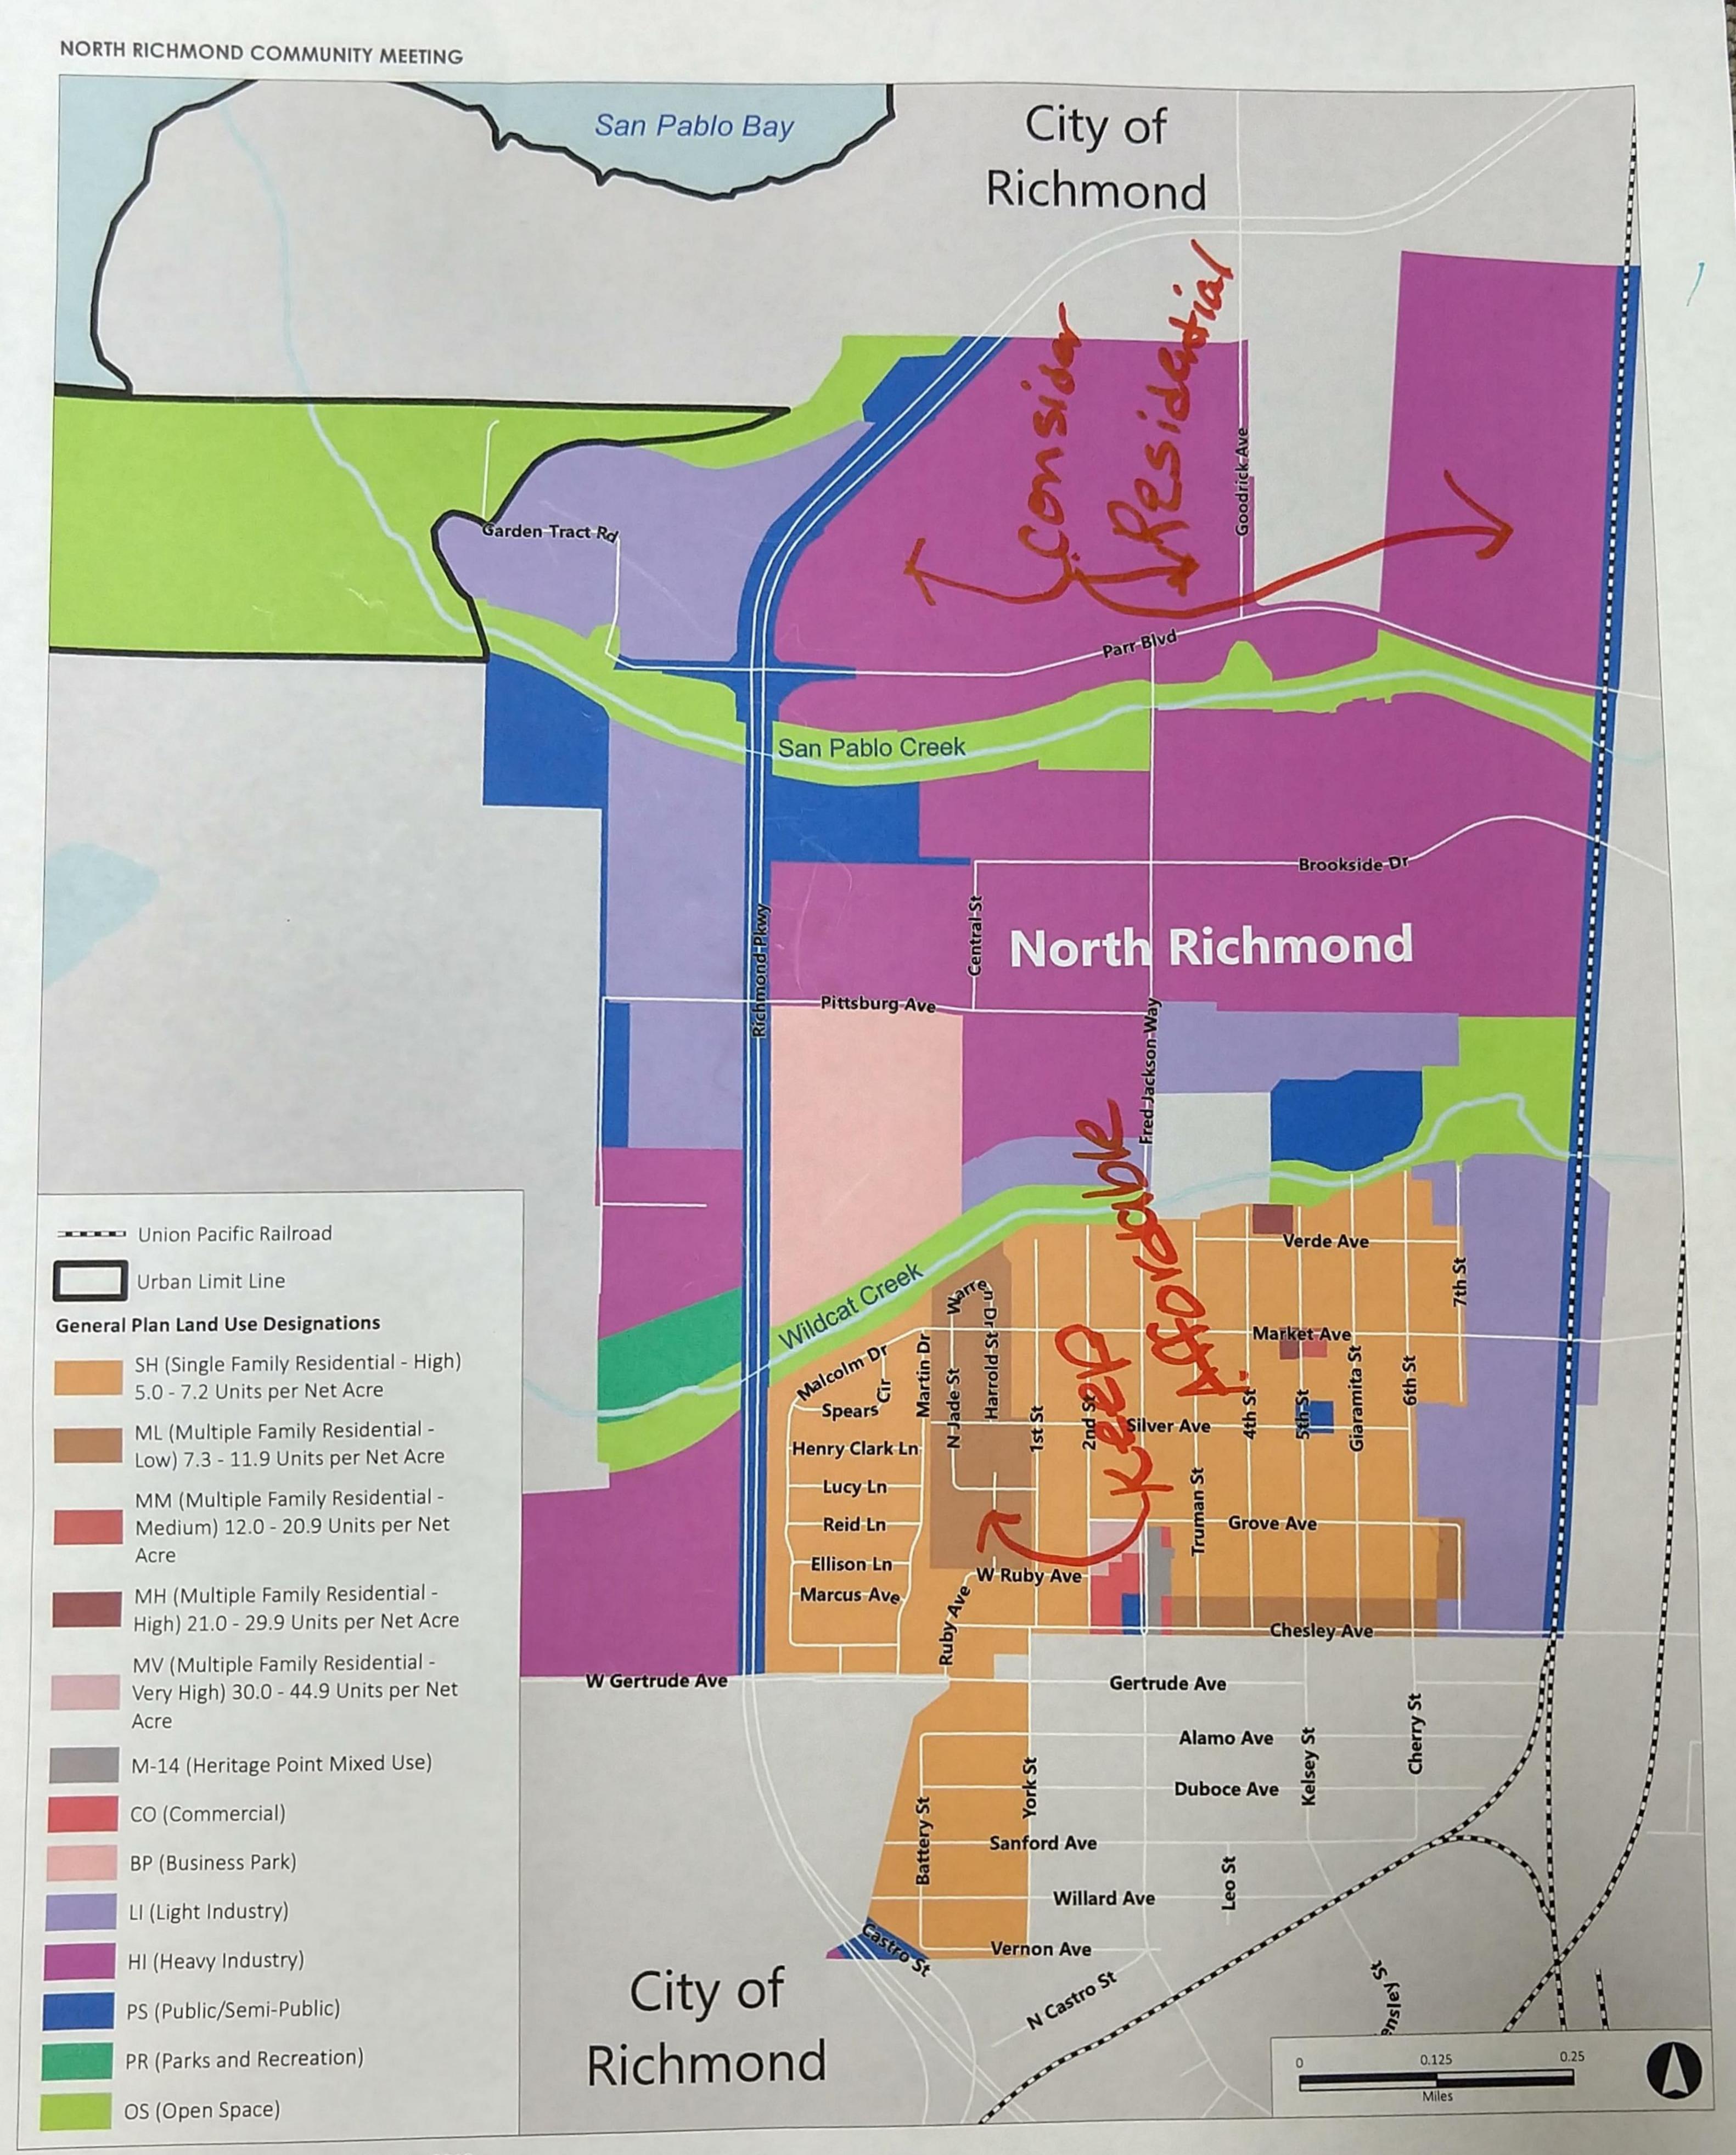

### Question 2: Do you think changes are needed to the planned land uses shown in the General Plan land use and zoning maps? If so, what changes are needed?

- Fill vacant lots and buildings with community amenities, such as community gardens.
- Improve and connect trails to and from the bay shore, Wildcat Creek, and Verde Elementary.
- Improve railway crossings by creating grade separations.
- Allow mixed-use development along Fred Jackson Way.
- Offer a range of housing types, including single-family and multi-family homes, to meet a range of income levels.
- Rezone the heavy industrial area; consider housing, mixed use, and parks and open space.
- Rezone industrial land south of Brookside to create a "safety zone" and reduce industrial pollution adjacent to Verde Elementary School.